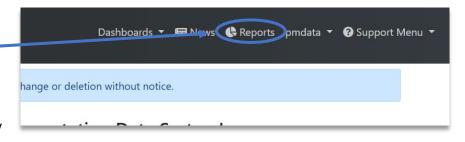

## **Viewing BOQ 2.0 Report**

The Benchmarks of Quality 2.0 Report gives the average rating by critical element over time.

- 1. Navigate to BOQ Reports
  - Select "Reports" from the upper right hand corner
  - In the search box, replace the words, "Enter text to search" with the word BOQ
- Find the "Benchmarks of Quality Trend Report"
- 3. Click "Select" (right column)
- Enter the start and end date for the time range you'd like to display
- 5. Click "Run Report" (upper left corner)