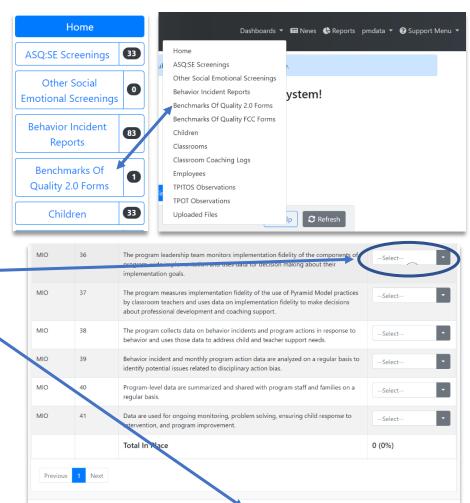

## **Entering a BOQ 2.0**

- Go to the Benchmarks of Quality 2.0 Forms dashboard by using the side menu or the pull-down menu from the black bar at the top of the screen
- 2. Click on "Add New BOQ"
- 3. Enter the form date and team members
- 4. Scroll down to see the indicators
- 5. Enter the ratings by clicking the arrow next to the word "Select" and click on the appropriate choice. Do this for each indicator
- When all ratings are entered, click save