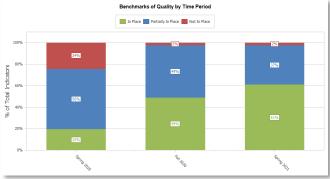

## **Viewing BOQ 2.0 Report**

The Benchmarks of Quality 2.0 Report gives the average rating by critical element over time.

- 1. Navigate to BOQ Reports
  - Select "Reports" from the upper right hand corner
  - In the search box, replace the words, "Enter text to search" with the word BOQ
- Find the "Benchmarks of Quality Trend Report"
- 3. Click "Select" (right column)
- Enter the start and end date for the time range you'd like to display
- 5. Click "Run Report" (upper left corner)