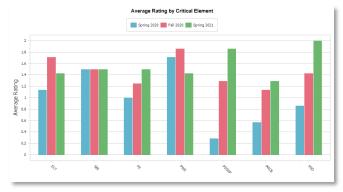

## **Viewing BOQ 2.0 Report**

The Benchmarks of Quality 2.0 Report gives the average rating by critical element over time.

- 1. Navigate to BOQ Reports
  - Select "Reports" from the upper right hand corner
  - In the search box, replace the words, "Enter text to search" with the word BOQ
- Find the "Benchmarks of Quality Trend Report"
- 3. Click "Select" (right column)
- Enter the start and end date for the time range you'd like to display
- 5. Click "Run Report" (upper left corner)